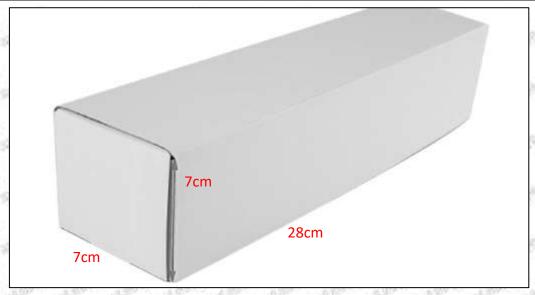

### 1.5.0445110363 Injector's Specifications and Dimensions

Injector Size: 21.5cm\*4 cm \*4 cm = 344cm3 (L\*W\*H=V)

Injector Net Weight: 0.55kg

Gross Weight: 0.6kg

Injector Quality: China Made Brand New
Package Size: 28cm\*7 cm \*7 cm = 1372 cm³
Injector Type: Diesel Common Rail Injector

### (2) Injector Box Size

Mob/WhatsApp: +86 13410541523 Tel: +8675523215133

Email: ruby@shumatt.com Website: www.shumatt.com

| No. | Name         | Injector Package Size (cm) |
|-----|--------------|----------------------------|
| 1   | Injector Box | 28*7*7                     |