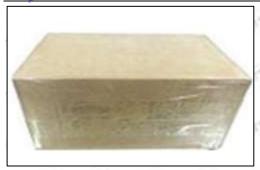

#### **3.7.0445110363 Injector's Packing**

**Domestic express packaging:** Usually wrapped in waterproof scotch tape, such as picture No.2.

International express packaging: Wrapped with waterproof yellow tape After wrapping the black protective film, such as picture No. 3.

Mob/WhatsApp: +86 13410541523 Tel: +8675523215133

Email: ruby@shumatt.com Website: www.shumatt.com

Pic No. 2

Domestic express packaging:

Wrapped with Transparent tape

Pic No. 3
International express packaging:
Wrapped with yellow tape after wrapping black protective film