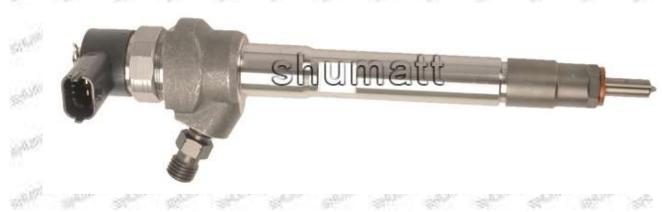

#### 1.1. 0445110363 Injector's Basic Information

| Title                   | China made new high quality diesel injector 0445110363 fuel injector CRI2-16                                                                                                                                                                                                                                                                                                                                                                                                                                                                                                                                                                                                                                                                                                                                                                                                                                                                                                                                                                                                                                                                                                                                                                                                                                                                                                                                                                                                                                                                                                                                                                                                                                                                                                                                                                                                                                                                                                                                                                                                                                                   |
|-------------------------|--------------------------------------------------------------------------------------------------------------------------------------------------------------------------------------------------------------------------------------------------------------------------------------------------------------------------------------------------------------------------------------------------------------------------------------------------------------------------------------------------------------------------------------------------------------------------------------------------------------------------------------------------------------------------------------------------------------------------------------------------------------------------------------------------------------------------------------------------------------------------------------------------------------------------------------------------------------------------------------------------------------------------------------------------------------------------------------------------------------------------------------------------------------------------------------------------------------------------------------------------------------------------------------------------------------------------------------------------------------------------------------------------------------------------------------------------------------------------------------------------------------------------------------------------------------------------------------------------------------------------------------------------------------------------------------------------------------------------------------------------------------------------------------------------------------------------------------------------------------------------------------------------------------------------------------------------------------------------------------------------------------------------------------------------------------------------------------------------------------------------------|
| SKU 1                   | G1S80445110363                                                                                                                                                                                                                                                                                                                                                                                                                                                                                                                                                                                                                                                                                                                                                                                                                                                                                                                                                                                                                                                                                                                                                                                                                                                                                                                                                                                                                                                                                                                                                                                                                                                                                                                                                                                                                                                                                                                                                                                                                                                                                                                 |
| SKU 2                   | DGH130445110363                                                                                                                                                                                                                                                                                                                                                                                                                                                                                                                                                                                                                                                                                                                                                                                                                                                                                                                                                                                                                                                                                                                                                                                                                                                                                                                                                                                                                                                                                                                                                                                                                                                                                                                                                                                                                                                                                                                                                                                                                                                                                                                |
| Description of the last | The last last the las |

#### 1.4.0445110363 Injector's Parameter

Adaptation System: Common Rail System

**Injector Series:** 110 Series

Mob/WhatsApp: +86 13410541523 Tel: +8675523215133 Email: ruby@shumatt.com

© 2022 Shenzhen Shumatt Technology Co., Ltd

Website: www.shumatt.com

Parameter Performance: CRI2-14

Matching Accessories: F 00V C17 504, gasket

Injector Type: Electromagnetic Injector
Support System Maximum Pressure: 1600

Vehicle Configuration Information: JMC (JIANGLING)

### 1.5.0445110363 Injector's Specifications and Dimensions

Injector Size: 21.5cm\*4 cm \*4 cm = 344cm3 (L\*W\*H=V)

Injector Net Weight: 0.55kg

Gross Weight: 0.6kg

Injector Quality: China Made Brand New
Package Size: 28cm\*7 cm \*7 cm = 1372 cm³
Injector Type: Diesel Common Rail Injector