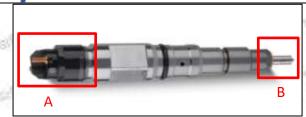

#### 2.1.0445110363 Injector's Part Number Location

1) E.g.: The injector part number see as follows

Mob/WhatsApp: +86 13410541523 Tel: +8675523215133

Email: ruby@shumatt.com Website: www.shumatt.com

| No. | Name                                       |  |  |  |
|-----|--------------------------------------------|--|--|--|
| A   | brand, logo, part number,<br>series number |  |  |  |
| В   | nozzle part number                         |  |  |  |